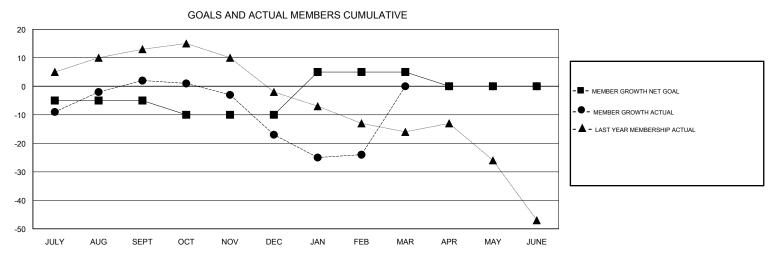

## MONTHLY MEMBERSHIP PROGRESS REPORT

District 105 D

Results as of: 02/28/2018

## JOOST PAIJMANS **LOCATION ENGLAND GMT CA** Clubs Members RESULTS FOR 2017-2018 RESULTS FOR 2017-2018 NEW CLUB GOAL NEW CLUBS DROPPED CLUBS MEMBER GROWTH NET MEMBER GROWTH DROPPED QUARTER QUARTER GOAL ACTUAL MEMBERS ACTUAL (including transfers) 0 0 -5 29 24 JULY/AUG/SEPT JULY/AUG/SEPT -5 16 35 OCT/NOV/DEC OCT/NOV/DEC 0 1 0 18 22 15 JAN/FEB/MAR JAN/FEB/MAR 0 0 0 0 0 -5 APR/MAY/JUNE APR/MAY/JUNE